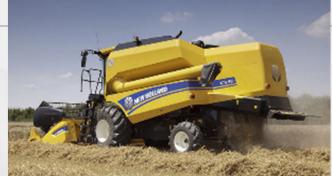

EIMA exhibition 2018 (Italy)

**CNH** combine harvesters with Manuli Hydraulics hose assemblies

MULTITEX hose on CNH combine harvesters

MH references at EIMA exhibition 2018 (Italy)

ANACONDA DN 19, 25 assemblies with FAST-FIT fittings (push to connect) approved and used on CNH agriculture machines, USA (CNH CT56, sprayer machines, 2020),