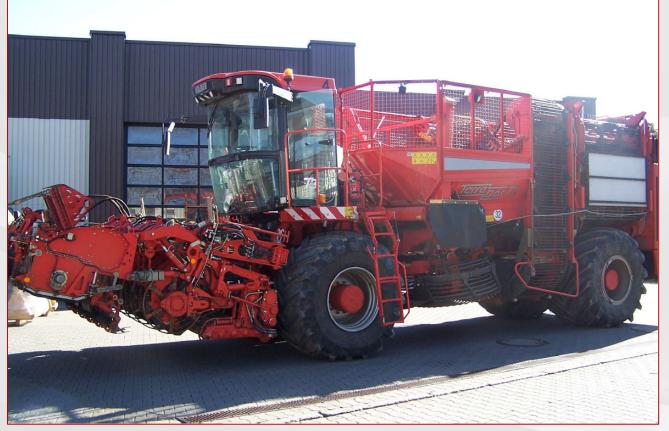

SEED HAWK, OEM customer through third party distribution in Winnipeg (Canada), utilizing Manuli's GoldenISO/28 AntiWear

Application: Beet harvester TERRA DOS T3 Manufacturer: Holmer Machinenbau Gmbh (Germany)

Severe heavy duty hose application on hydrostatic drive:

- Working Pressure 420 bar
- Safety Valve 420 bar
- Peak pressure: 450 bar
- Flow rate 615 l/m
- Fluid speed @DN38mm 9 m/s

DIAMONDSPIR DN 38 (WP=475 bar) has been selected for this special heavy-duty application.