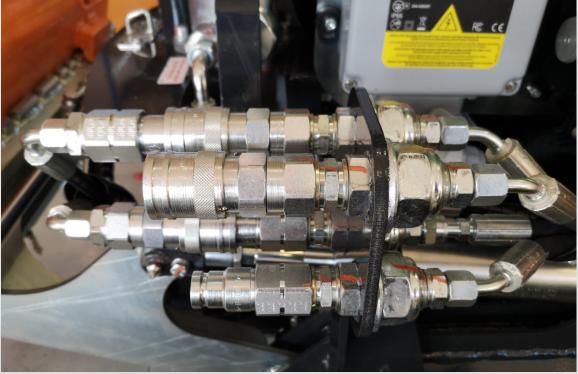

### CNH Fast-Fit case history (USA), 2021

**CNH (USA)** approved and put in manufacturing drawings the MH **Fast-Fit**, here relevant photos, with ANACONDA hose (420 bar) and Zinc-Nickel technology (e-coat 1000). Restricted spaces for installation and easier maintenance.