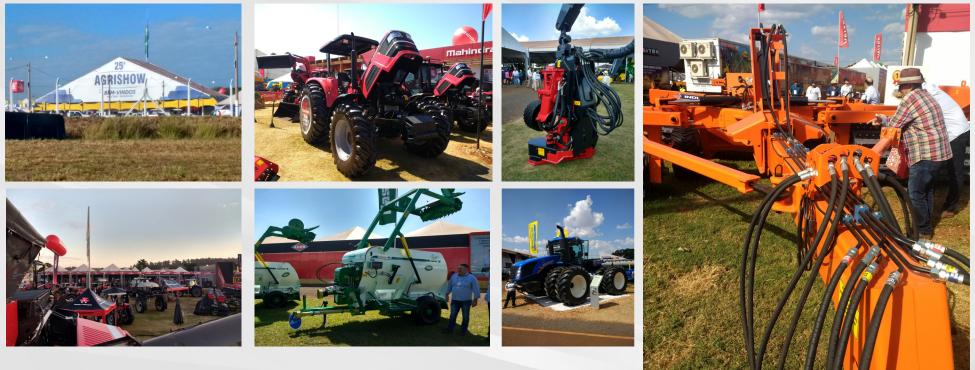

Strong presence in FARM industry Brazil, through Hennings (third party distributor)

OEM and aftermarket, main farm exhibitions representation. Rockmaster, GoldenISO, Foremaster brand hoses used.

Operations in OEM and aftermarket, in construction, forestry, agriculture and special farm industry such as sugarcane harvesting (Brazil).