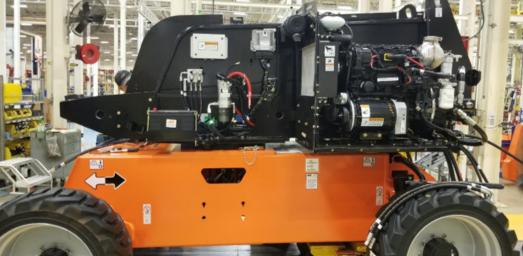

### Foremaster/21 case history

Foremaster/2 1 assemblies used on JLG SkyTrack Machines (Oct. 2019, USA)

### GoldenISO AntiWear assemblies used on JLG SkyTrack Machines, USA.