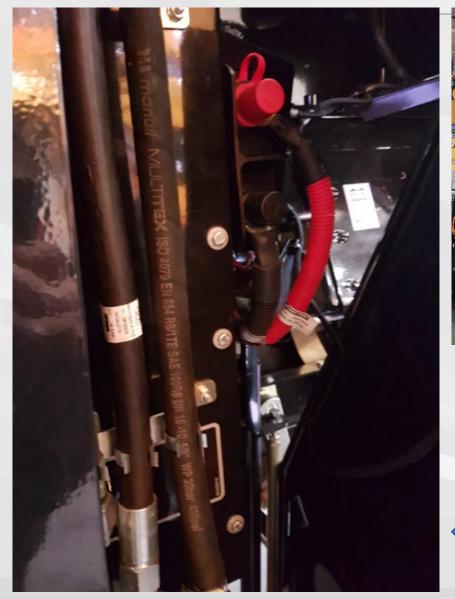

EIMA exhibition 2018 (Italy)

**CNH** combine harvesters with Manuli Hydraulics hose assemblies

MULTITEX hose on CNH combine harvesters

MH references at EIMA exhibition 2018 (Italy)

ANACONDA DN 19, 25 assemblies with FAST-FIT fittings (push to connect) approved and used on CNH agriculture machines, USA (CNH CT56, sprayer machines, 2020),

### CNH Fast-Fit case history (USA), 2021

**CNH (USA)** approved and put in manufacturing drawings the MH **Fast-Fit**, here relevant photos, with ANACONDA hose (420 bar) and Zinc-Nickel technology (e-coat 1000). Restricted spaces for installation and easier maintenance.