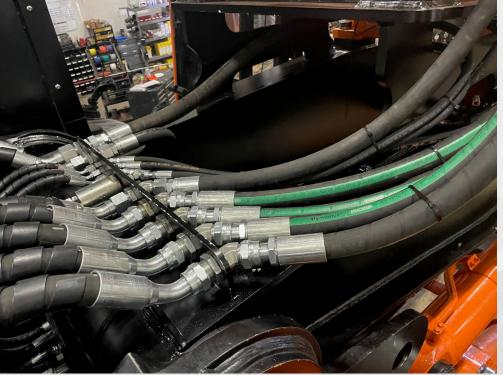

### FORESTRY machines Oct. 2021 (SUMMIT ATTACHMENTS & MACHINERY, USA)

### **ANACONDA** hoses case history

SUMMIT ATTACHMENTS & MACHINERY Innovative Solutions in Action

Special machines and attachments for forestry applications (USA). ANACONDA hose is selected for its high flexibility and suitability in difficult installations.