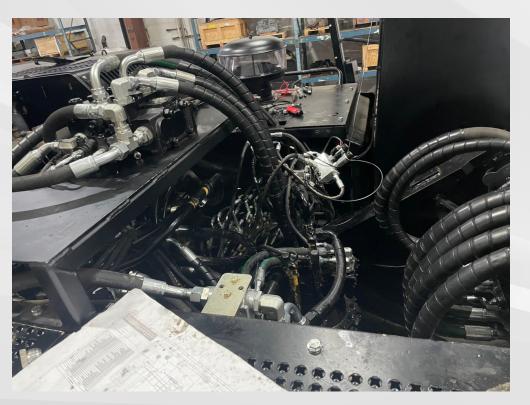

### FORESTRY machines Oct. 2021 (SUMMIT ATTACHMENTS & MACHINERY, USA)

### **ANACONDA** hoses case history

SUMMIT ATTACHMENTS & MACHINERY Innovative Solutions in Action

Special machines and attachments for forestry applications (USA). ANACONDA hose is selected for its high flexibility and suitability in difficult installations.