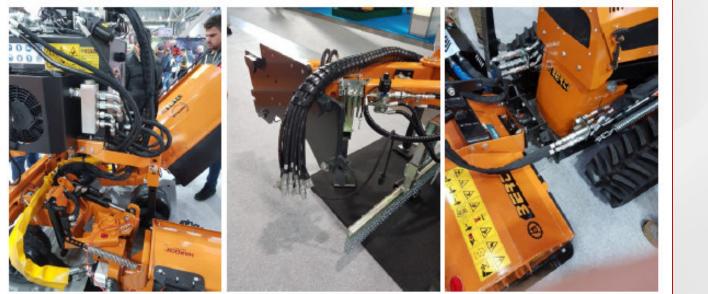

MH references at EIMA exhibition 2018 (Italy)

Trailers equipment for agriculture: BERTI & ROSSETTO use integrated hoses and fittings by Manuli Hydraulics (Italy)

MH references at EIMA 2018 exhibition (Italy)