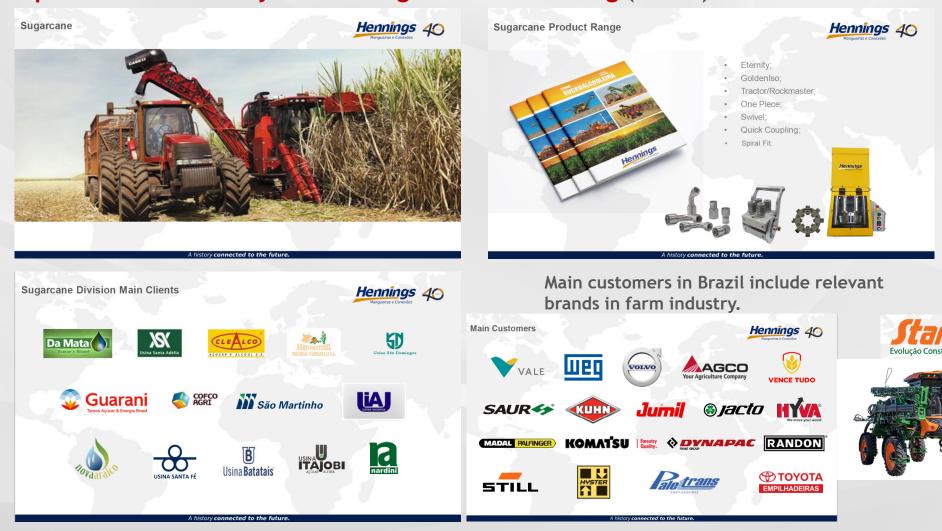

Strong presence in FARM industry Brazil, through Hennings (third party distributor)

OEM and aftermarket, main farm exhibitions representation. Rockmaster, GoldenISO, Foremaster brand hoses used.

Operations in OEM and aftermarket, in construction, forestry, agriculture and special farm industry such as sugarcane harvesting (Brazil).