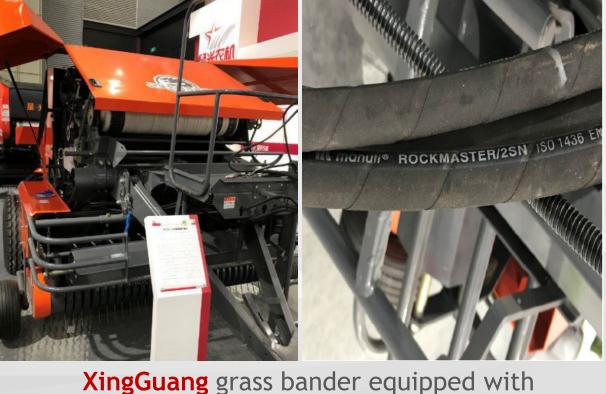

design its equipment from A to Z. Based on decades of research and experience, engineers in the BERTHOUD design office think up and design each of the parts and sub-assemblies of their sprayers.



### **PELENC** Specialized agriculture Case history of MH quick couplings



Multifunction straddle tractors for narrow vines, OPTIMUM 340 and GRAPES' LINE, a range of tow grape harvesting machines. Highly innovative Group in France, with field expertise, this technology combines performance, ergonomy and safety.



Optimum 340 vineyards tractors MH MQS-F series: optimum performance





CIAME—China International Agriculture Machinery Exhibition (2019) held in TsingTao (West coast new district, Shandong province).

**KUBOTA** tractors



XingGuang agricultural machinery

Manuli ROCKMASTER/2SN









### MQS-A, POPPET VALVES: case history of quick couplings



Example of current use of **Q.Safe** quick couplings in tractors and tooling for farm industry (France)

### For each soil tool: 5 male quick couplings: Q00211041A-08-08 For each tractor: 5 female quick couplings: Q00811021A-08-08

During 2019, Kverneland Group is celebrating its 140th anniversary. Since 1879 the company has grown into a multinational agricultural implement specialist, with 2,482 employees. With 140 years of experience in agriculture, Knerveland will continue to further develop innovative implement solutions for the farming society - Dedicated to the Future of Farming serving the world's growing population



Case history of MH quick couplings

MDB - Italy: medium size manufaturer of special machines for