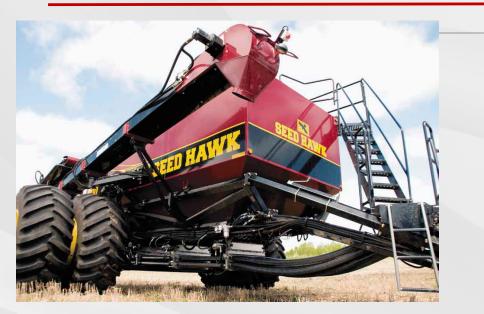

SEED HAWK, OEM customer through third party distribution in Winnipeg (Canada), utilizing Manuli's GoldenISO/28 AntiWear

Application: Beet harvester TERRA DOS T3 Manufacturer: Holmer Machinenbau Gmbh (Germany)