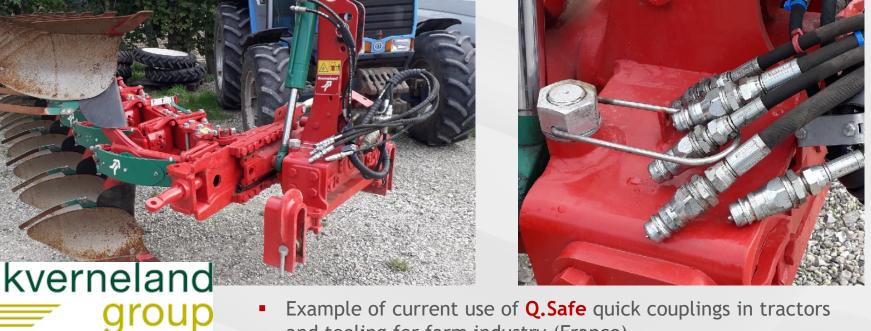

### MQS-A, POPPET VALVES: case history of quick couplings

Example of current use of **Q.Safe** quick couplings in tractors and tooling for farm industry (France)