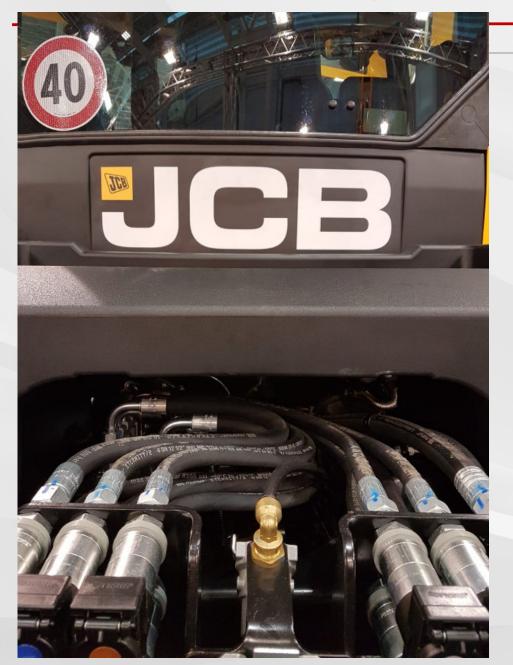

Worldwide market, see relevant applications of MH products from China to Europe, North America and South America.

- Eternity/2
- GoldenISO/35 Xtraflex

on JCB agriculture equipment (FASTRAC), tractors of latest generation

### CNH Fast-Fit case history (USA), 2021

**CNH (USA)** approved and put in manufacturing drawings the MH **Fast-Fit**, here relevant photos, with ANACONDA hose (420 bar) and Zinc-Nickel technology (e-coat 1000). Restricted spaces for installation and easier maintenance.