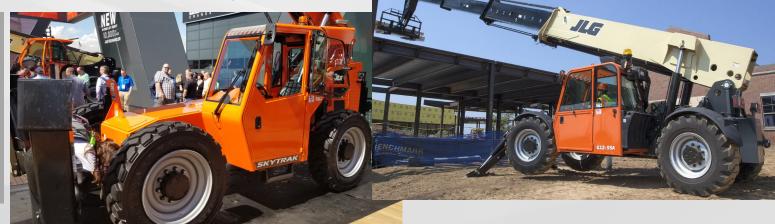

### Foremaster/21 case history

Foremaster/2 1 assemblies used on JLG SkyTrack Machines (Oct. 2019, USA)

### GoldenISO AntiWear assemblies used on JLG SkyTrack Machines, USA.