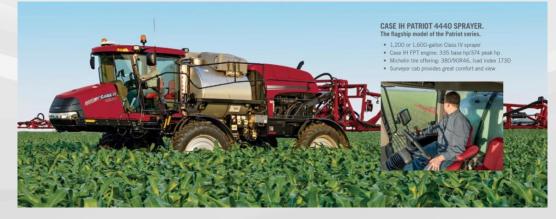

ca and South America.







- Eternity/2
- GoldenISO/35 Xtraflex

on JCB agriculture equipment (FASTRAC), tractors of latest generation



EIMA exhibition 2018 (Italy)









**CNH** combine harvesters with Manuli Hydraulics hose assemblies

MULTITEX hose on CNH combine harvesters

MH references at EIMA exhibition 2018 (Italy)



ANACONDA DN 19, 25 assemblies with FAST-FIT fittings (push to connect) approved and used on CNH agriculture machines, USA (CNH CT56, sprayer machines, 2020),









### CNH Fast-Fit case history (USA), 2021





**CNH (USA)** approved and put in manufacturing drawings the MH **Fast-Fit**, here relevant photos, with ANACONDA hose (420 bar) and Zinc-Nickel technology (e-coat 1000). Restricted spaces for installation and easier maintenance.

Sprayer equipment.



CONFIDENTIAL

# HYDRAULICS

# (ANACONDA)

### ANACONDA DN 31

Used by important OEM CNH Location: Spain Application: Hydrostatic transmission Assies: 4 hose assemblies -6m length











### ELAAS

Heavy duty wire spiral hoses are selected and used in combine harvesters, **China** and **EU** markets:

- ROCKMASTER/4SH
- ANACONDA DN 31
- GOLDENISO/42 XTRAFLEX DN 19



MH ROCKMASTER/4SH hoses on CLAAS machine made in China



Refrigeration hoses are also used for air conditioning:

REFRIMASTER/PLUS DN 8





### MTZ Belarus TRACTORS, Oct. 2021

MH quick couplings used by MTZ tractors, an important OEM in agriculture.



MQS-AF ISO A Push-Pull Female -08 installed closed view. MQS-A ISO A Males -08 are also used.



Tractor with Manuli QSafe









General view of the main assembly lin