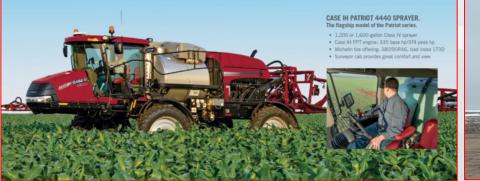

e environments and the new FOREMASTER range for extra abrasion and scratch resistance in harsh applications (sugarcane harvesters, etc.);
- REFRIMASTER/PLUS is used in air conditioning of agriculture equipment.

Worldwide market, see relevant applications of MH products from China to Europe, North America and South America.







- Eternity/2
- GoldenISO/35 Xtraflex

on JCB agriculture equipment (FASTRAC), tractors of latest generation



EIMA exhibition 2018 (Italy)









**CNH** combine harvesters with Manuli Hydraulics hose assemblies

MULTITEX hose on CNH combine harvesters

MH references at EIMA exhibition 2018 (Italy)



ANACONDA DN 19, 25 assemblies with FAST-FIT fittings (push to connect) approved and used on CNH agriculture machines, USA (CNH CT56, sprayer machines, 2020),









### CNH Fast-Fit case history (USA), 2021





**CNH (USA)** approved and put in manufacturing drawings the MH **Fast-Fit**, here relevant photos, with ANACONDA hose (420 bar) and Zinc-Nickel technology (e-coat 1000). Restricted spaces for installation and easier maintenance.

Sprayer equipment.



CONFIDENTIAL

# HYDRAULICS

# (ANACONDA)

### ANACONDA DN 31

Used by important OEM CNH Location: Spain Application: Hydrostatic transmission Assies: 4 hose assemblies -6m length











### ELAAS

Heavy duty wire spiral hoses are selected and used in combine harvesters, **China** and **EU** markets:

- ROCKMASTER/4SH
- ANACONDA DN 31
- GOLDENISO/42 XTRAFLEX DN 19



MH ROCKMASTER/4SH hoses on CLAAS machine made in China



Refrigeration hoses are also used for air conditioning:

REFRIM