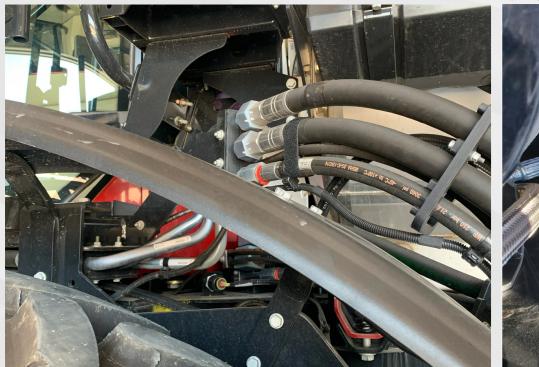

### CNH Fast-Fit case history (USA), 2021

**CNH (USA)** approved and put in manufacturing drawings the MH **Fast-Fit**, here relevant photos, with ANACONDA hose (420 bar) and Zinc-Nickel technology (e-coat 1000). Restricted spaces for installation and easier maintenance.