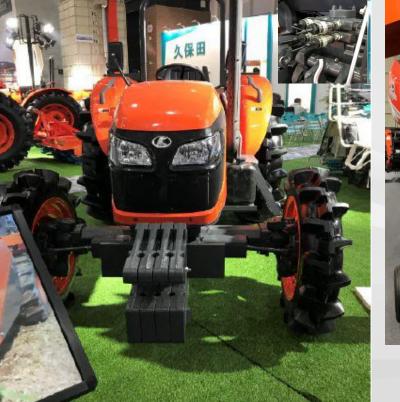

Optimum 340 vineyards tractors MH MQS-F series: optimum performance

CIAME—China International Agriculture Machinery Exhibition (2019) held in TsingTao (West coast new district, Shandong province).

**KUBOTA** tractors