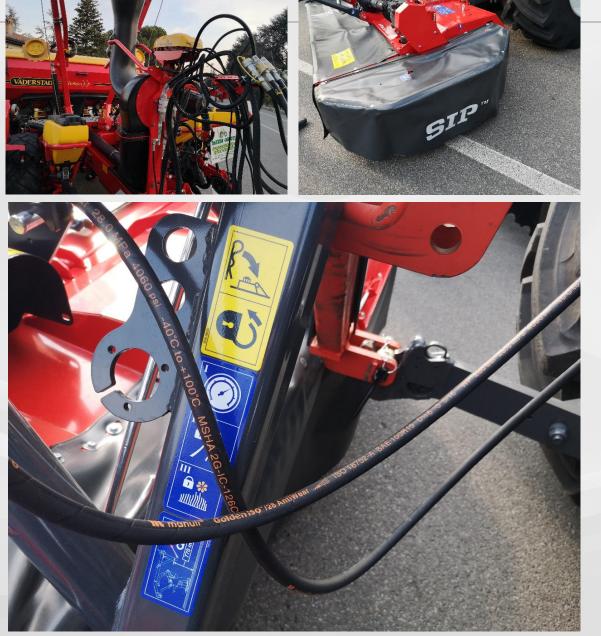

Tractor with Manuli QSafe

General view of the main assembly line

ו 11 י

Large agriculture equipment with cultivator tooling (Feb. 2020, North Europe):

- VADERSTAD: Rockmaster/2SC + Q.safe ISO A <sup>1</sup>/<sub>2</sub>" + ISO A <sup>3</sup>/<sub>4</sub> Female;
- SIP: GoldenISO/28 AW + Q.Safe ISO A Male ½";
- KEVERNELAND: Lyteflex + Q.Safe ISO A ½" Male