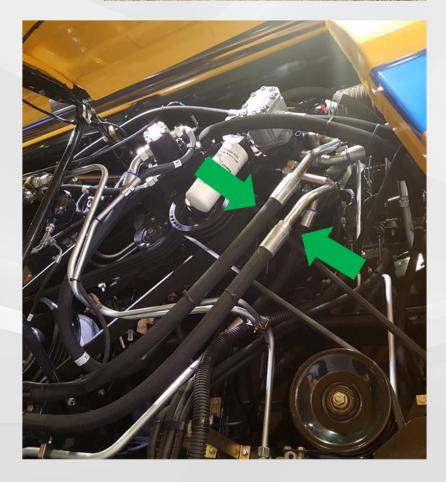

### CNH Fast-Fit case history (USA), 2021

**CNH (USA)** approved and put in manufacturing drawings the MH **Fast-Fit**, here relevant photos, with ANACONDA hose (420 bar) and Zinc-Nickel technology (e-coat 1000). Restricted spaces for installation and easier maintenance.