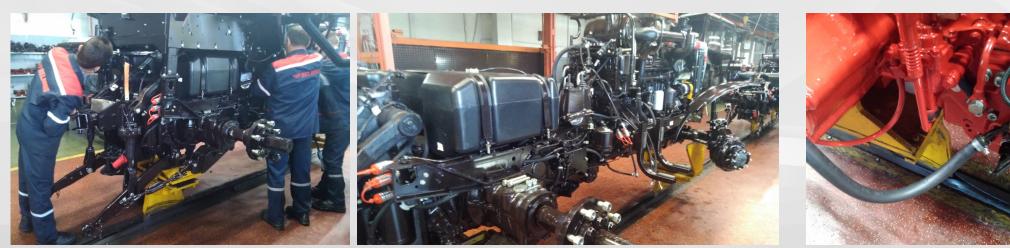

### CNH Fast-Fit case history (USA), 2021

**CNH (USA)** approved and put in manufacturing drawings the MH **Fast-Fit**, here relevant photos, with ANACONDA hose (420 bar) and Zinc-Nickel technology (e-coat 1000). Restricted spaces for installation and easier maintenance.