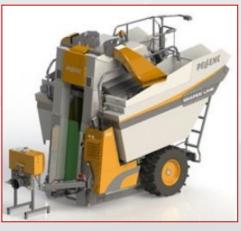

# Sugarcane Harvesters: field testimony in Colombia Heavy cover abrasion Foremaster/28 & /35: the solution

FORE master 💥