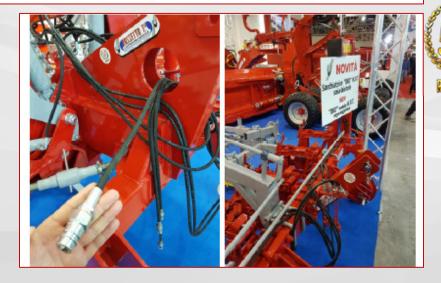

MH references at EIMA exhibition 2018 (Italy)

Trailers equipment for agriculture: BERTI & ROSSETTO use integrated hoses and fittings by Manuli Hydraulics (Italy)

MH references at EIMA 2018 exhibition (Italy)