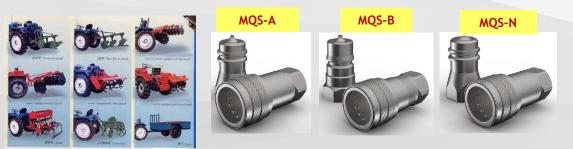

#### Traditional MH products used in agriculture equipment

#### Qsafe quick couplings range

- Basic and more used quick couplings in agriculture
- Simple connection & disconnection by pulling back the sleeve
- ISO A and B are compliant with the equivalent international standards