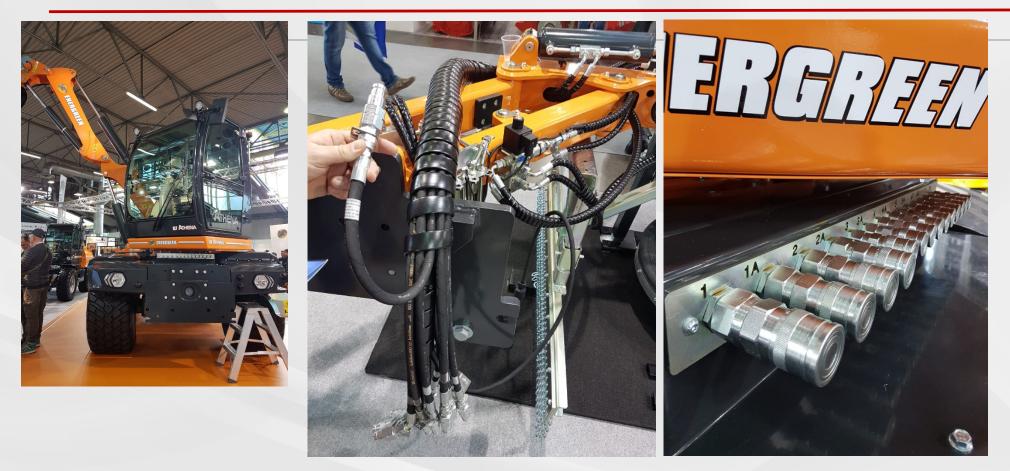

**ENERGREEN:** manufacturer of professional machines, road grass cutters and borders cleaning, winter roads cleaning, special robot machines.

Applications of Manuli Goldeniso AntiWear & Xtraflex hoses, Rotofit and Q.Safe range in ENERGREEN machines