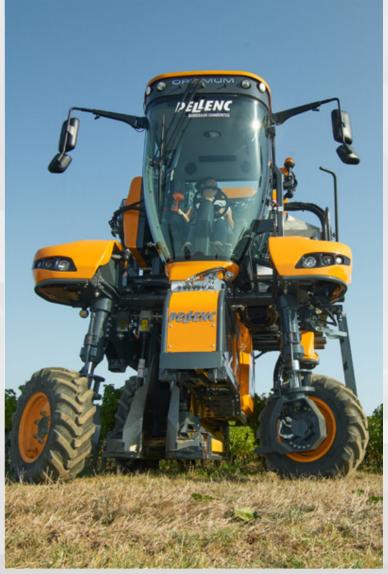

### **PELENC** Specialized agriculture Case history of MH quick couplings

Multifunction straddle tractors for narrow vines, OPTIMUM 340 and GRAPES' LINE, a range of tow grape harvesting machines. Highly innovative Group in France, with field expertise, this technology combines performance, ergonomy and safety.

Optimum 340 vineyards tractors MH MQS-F series: optimum performance

CIAME—China International Agriculture Machinery Exhibition (2019) held in TsingTao (West coast new district, Shandong province).

**KUBOTA** tractors