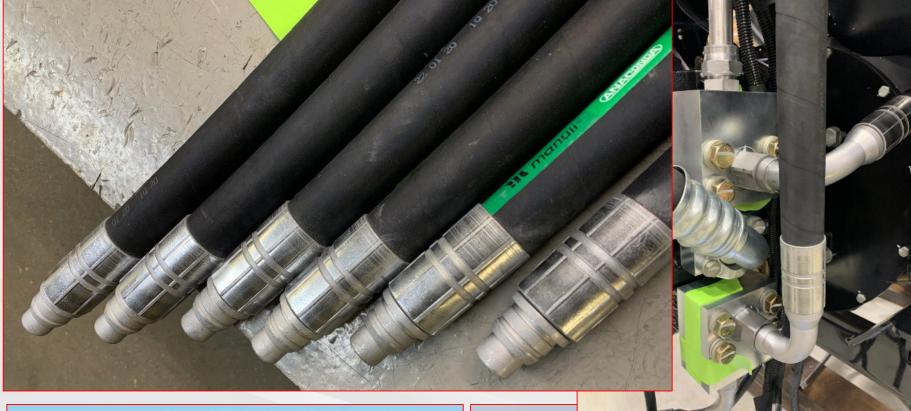

### ANACONDA DN 31

Used by important OEM CNH Location: Spain Application: Hydrostatic transmission Assies: 4 hose assemblies -6m length