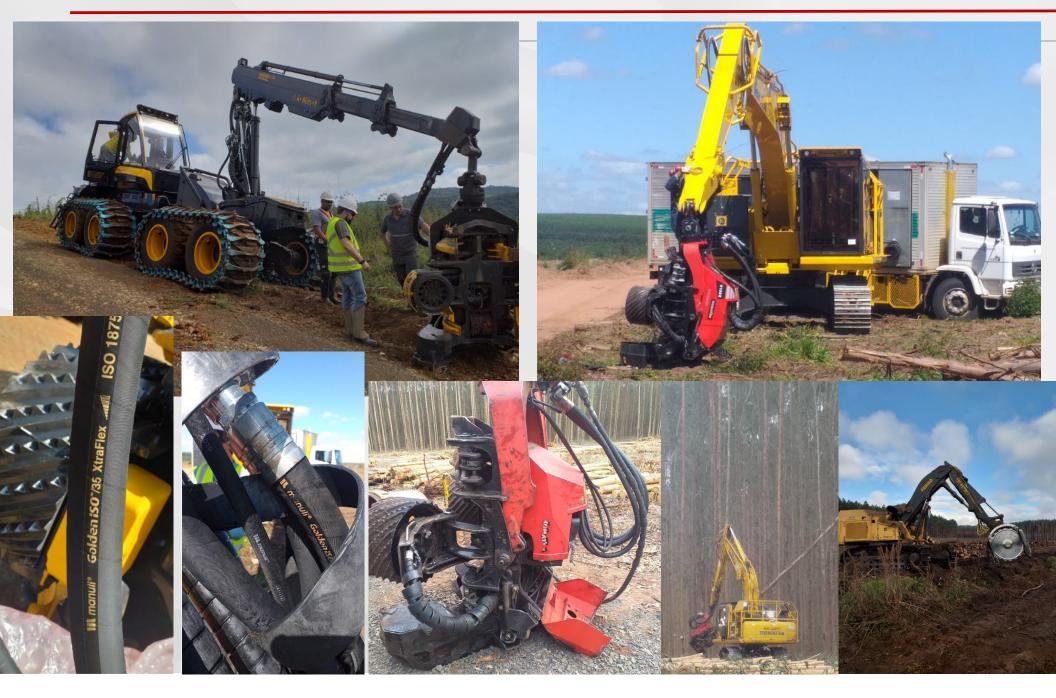

### FORESTRY Brazil case history 2021 (Komatsu, Ponsse, others) GoldenISO/35 Xtraflex and Foremaster hoses

anuli