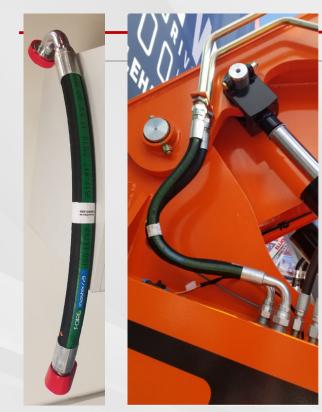

### Foremaster/21 case history

Foremaster/2 1 assemblies used on JLG SkyTrack Machines (Oct. 2019, USA)

### GoldenISO AntiWear assemblies used on JLG SkyTrack Machines, USA.