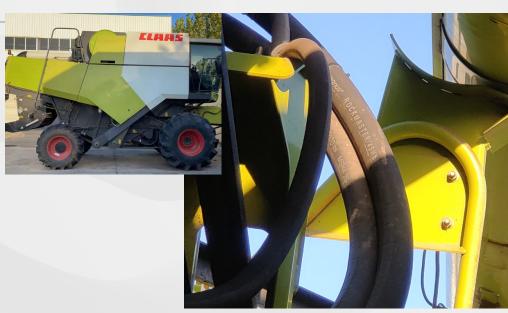

### ELAAS

Heavy duty wire spiral hoses are selected and used in combine harvesters, **China** and **EU** markets:

- ROCKMASTER/4SH
- ANACONDA DN 31
- GOLDENISO/42 XTRAFLEX DN 19

MH ROCKMASTER/4SH hoses on CLAAS machine made in China