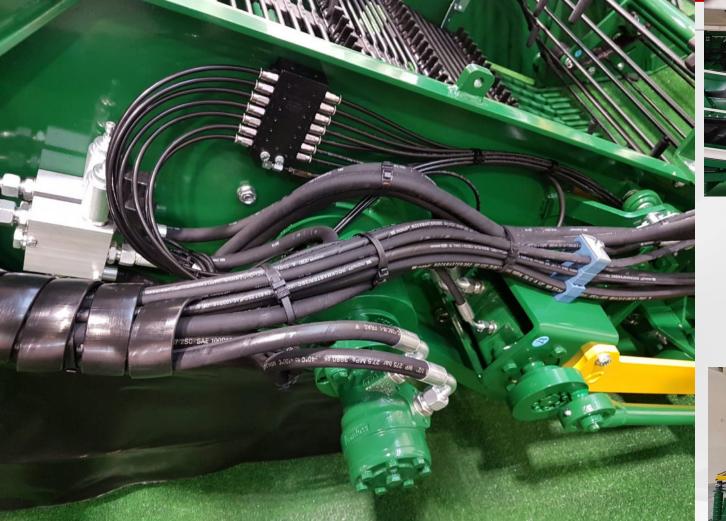

Rockmaster wb & ws hose assemblies on JOHN DEERE machines, equipped with special tooling. MH products are approved John Deere.

MH references at EIMA exhibition 2018 & 2021 (Italy)

**Rockmaster/2SC** integrated solutions on **MTS-SANDEI** special harvester machines (tomatoes harvester equipment) http://www.mts-sandei.com/