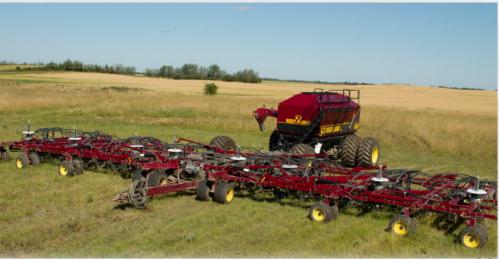

Tractor with Manuli QSafe

General view of the main assembly line

ו 11 י

Large agriculture equipment with cultivator tooling (Feb. 2020, North Europe):

- VADERSTAD: Rockmaster/2SC + Q.safe ISO A <sup>1</sup>/<sub>2</sub>" + ISO A <sup>3</sup>/<sub>4</sub> Female;
- SIP: GoldenISO/28 AW + Q.Safe ISO A Male ½";
- KEVERNELAND: Lyteflex + Q.Safe ISO A ½" Male