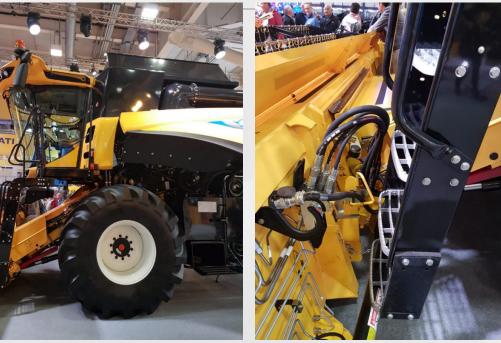

EIMA exhibition 2018 (Italy)

**CNH** combine harvesters with Manuli Hydraulics hose assemblies

MULTITEX hose on CNH combine harvesters

MH references at EIMA exhibition 2018 (Italy)

ANACONDA DN 19, 25 assemblies with FAST-FIT fittings (push to connect) approved and used on CNH agriculture machines, USA (CNH CT56, sprayer machines, 2020),