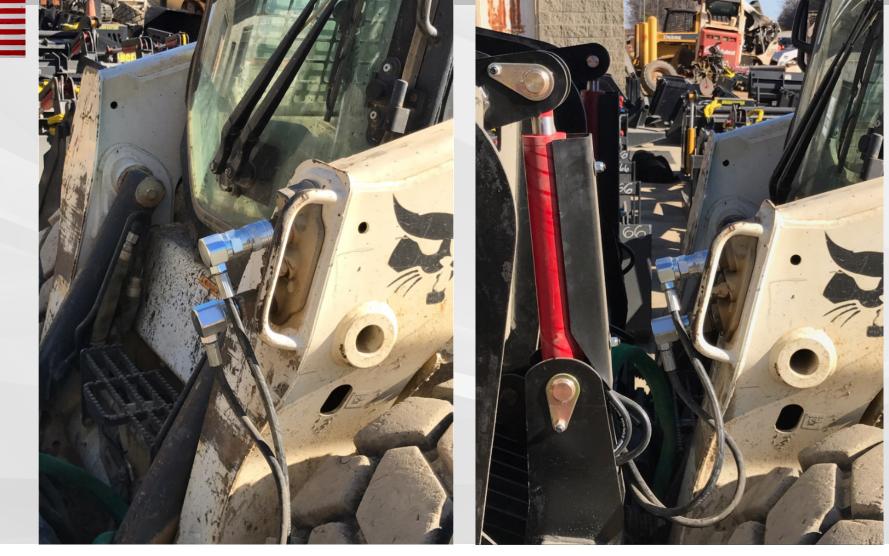

### Case history of MH quick couplings

- USA market, customer distributor: Hydra-flex
- Special MQS-F Q04111301B-08-08 and Q03911301B-08-08 designed for North American Implement (<u>https://northamericanimplements.com/</u>), Thomasville (NC);
- Applications: QC's were placed on NAI implements, such as Root Grapples, to hook up, mainly Bobcat skid steers, they are currently being used;
- The special 90degree QC provides a nice and smooth routing, which ultimately increases the life of the hose.