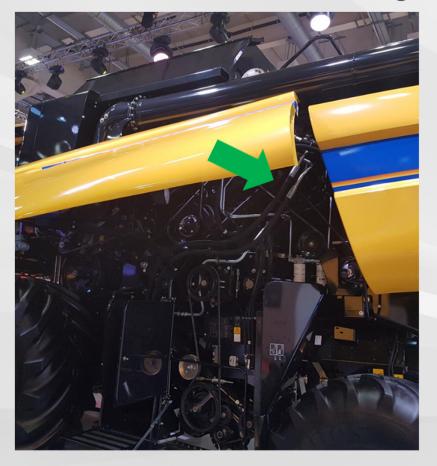

### CNH Fast-Fit case history (USA), 2021

**CNH (USA)** approved and put in manufacturing drawings the MH **Fast-Fit**, here relevant photos, with ANACONDA hose (420 bar) and Zinc-Nickel technology (e-coat 1000). Restricted spaces for installation and easier maintenance.