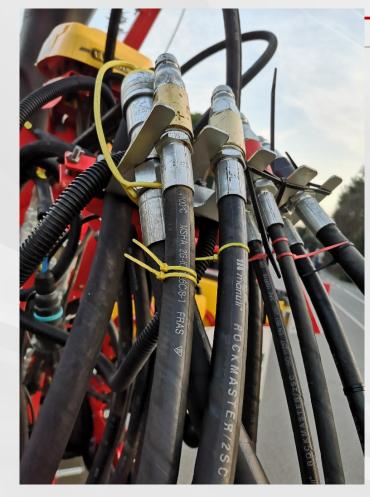

Among the product range selected we find:

- ANACONDA hose: high flexibility and reduced Min. Bend Radius hose for WP=420 bar (heavy duty);
- GOLDENISO/35 & /42 Xtraflex: heavy duty wire spiral hoses with compact and flexible structures;
- **FAST-FIT**: threadless push to connect fitting for narrow spaces critical installations;
- ISO-A quick couplings and more specific MQS-AF ISO A Push-Pull Female quick couplings, MQS-F Flat-Face quick couplings;
- ROCKMASTER traditional hydraulic hoses for severe environments and the new FOREMASTER range for extra abrasion and scratch resistance in harsh applications (sugarcane harvesters, etc.);
- REFRIMASTER/PLUS is used in air conditioning of agriculture equipment.