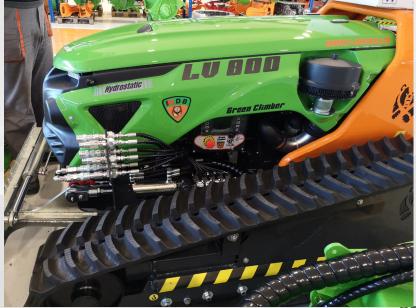

**ENERGREEN:** manufacturer of professional machines, road grass cutters and borders cleaning, winter roads cleaning, special robot machines.

Applications of Manuli Goldeniso AntiWear & Xtraflex hoses, Rotofit and Q.Safe range in ENERGREEN machines