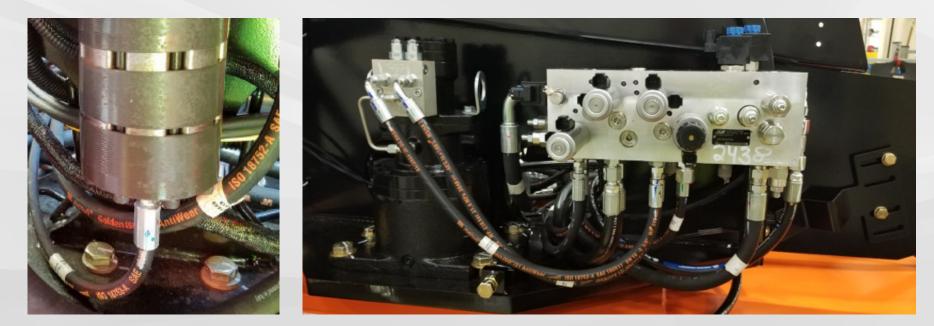

### Foremaster/21 case history

Foremaster/2 1 assemblies used on JLG SkyTrack Machines (Oct. 2019, USA)

### GoldenISO AntiWear assemblies used on JLG SkyTrack Machines, USA.