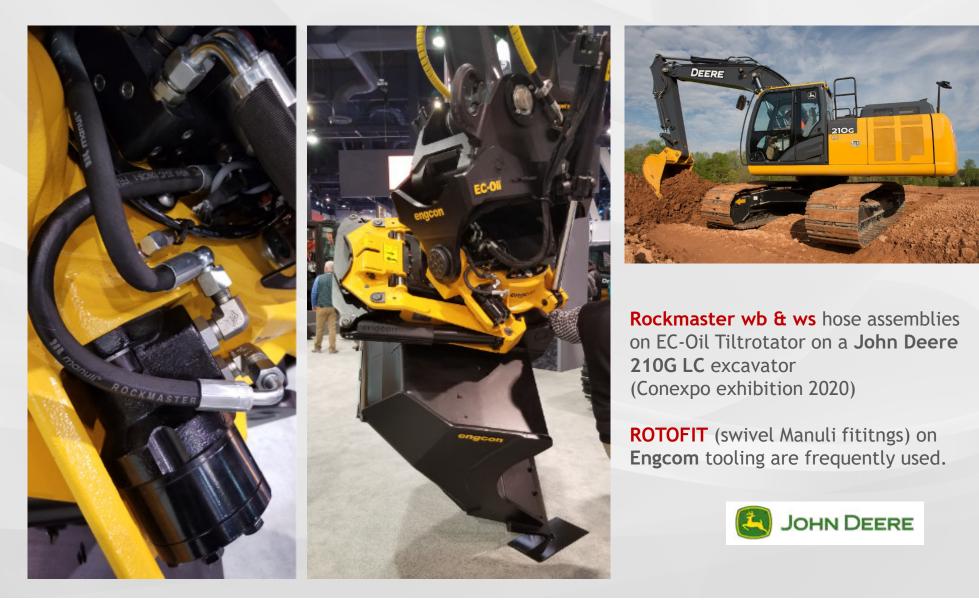

Rockmaster wb & ws hose assemblies on JOHN DEERE machines, equipped with special tooling. MH products are approved John Deere.

MH references at EIMA exhibition 2018 & 2021 (Italy)

**Rockmaster/2SC** integrated solutions on **MTS-SANDEI** special harvester machines (tomatoes harvester equipment) http://www.mts-sandei.com/