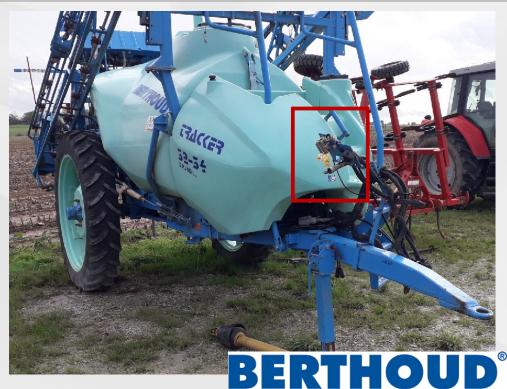

### Forward together

2- Visual observation after 12 months No leakage after 12 months Presence of corrosion but less than competition

Since 1895, Berthoud have been recognized for their technical excellence and innovative designs in **crop spraying technology**. BERTHOUD is today one of the few sprayer manufacturers to design its equipment from A to Z. Based on decades of research and experience, engineers in the BERTHOUD design office think up and design each of the parts and sub-assemblies of their sprayers.